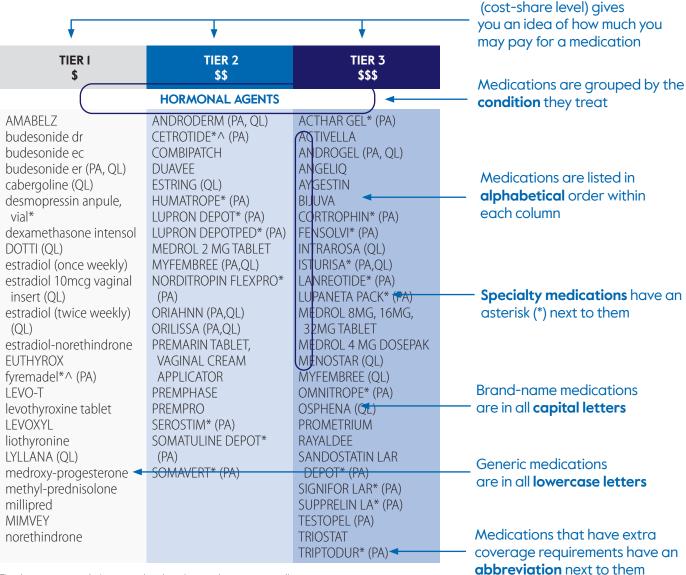

### How to read this drug list

Use the chart below to help you read this drug list. This chart is just an example. It may not show how these medications are actually covered on this drug list.

This chart is just a sample. It may not show how these medications are actually covered on the Cigna Healthcare Total Savings 3-Tier Prescription Drug List.

#### **Tiers**

Covered medications are divided into tiers or cost-share levels. Typically, the higher the tier, the higher the price you'll pay to fill the prescription.

| Tier I – Typically Generics             | (Lowest-cost medication)  | \$     |
|-----------------------------------------|---------------------------|--------|
| Tier 2 – Typically Preferred Brands     | (Medium-cost medication)  | \$\$   |
| Tier 3 – Typically Non-Preferred Brands | (Highest-cost medication) | \$\$\$ |

### Letters (acronyms) next to medication names

Certain medications may need approval from Cigna Healthcare before they can be covered.\* This extra step helps make sure you're getting the right coverage for the right medication. In this drug list, medications that have extra coverage requirements or limits have **letters (acronyms) in parenthesis** next to them. Here's what they mean.

<sup>\*</sup> These coverage requirements may not apply to your specific plan. Log in to the myCigna App or myCigna.com, or check your plan materials, to find out if your plan includes prior authorization, quantity limits, Step Therapy and/or age requirements.

#### Brand-name medications are in all capital letters

In this drug list, generic medications are listed in all lowercase letters and brand-name medications are listed in all CAPITAL letters.

#### Oral specialty medications have an asterisk (\*) next to them

Specialty medications are used to treat complex medical conditions. They're typically injected or infused and may need special handling (like refrigeration). Some plans may limit coverage to a 30-day supply and/or require you to use a preferred specialty pharmacy to receive coverage. In this drug list, specialty medications have an asterisk (\*) next to them.

### No cost-share preventive medications have a plus sign (+) next to them

Health care reform under the Patient Protection and Affordable Care Act (PPACA) requires plans to cover certain preventive medications and products at IOO%, or no cost-share (\$O), to you. In this drug list, these medications have a plus sign (+) next to them.

### Some plans may cover certain non-covered medications

Plans can choose to offer coverage of certain medications, products and/or drug classes that aren't typically covered. In this drug list, these medications/products have a caret (^) next to them. Log in to the **myCigna** App or **myCigna.com** to see if your plan covers them.