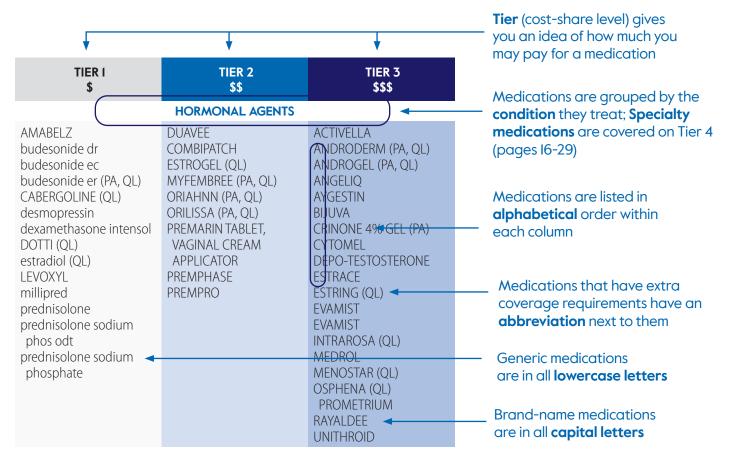

#### How to read this drug list

Use the chart below to help you read this drug list. This chart is just an example. It may not show how these medications are actually covered on this drug list.

This chart is just a sample. It may not show how these medications are actually covered on the Cigna Healthcare Advantage 4–Tier Prescription Drug List.

#### Tiers

Covered medications are divided into tiers or cost-share levels. Typically, the higher the tier, the higher the price you'll pay to fill the prescription.

| • Tier I – Typically Generics             | (Lowest-cost medication)  | \$       |
|-------------------------------------------|---------------------------|----------|
| • Tier 2 – Typically Preferred Brands     | (Medium-cost medication)  | \$\$     |
| • Tier 3 – Typically Non-Preferred Brands | (Higher-cost medication)  | \$\$\$   |
| • Tier 4 - Specialty Medications          | (Highest-cost medication) | \$\$\$\$ |

#### Letters (acronyms) next to medication names

Certain medications may need approval from Cigna Healthcare before they can be covered.\* This extra step helps make sure you're getting the right coverage for the right medication. In this drug list, medications that have extra coverage requirements or limits have **letters (acronyms) in parenthesis** next to them. Here's what they mean.

#### Brand-name medications are in all capital letters

In this drug list, generic medications are listed in all lowercase letters and brand-name medications are listed in all CAPITAL letters.