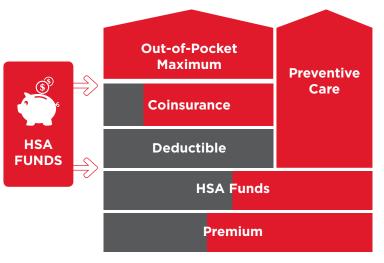

Macy, Inc. and/or the Plan Pays

**HSA Funds:** Use to pay a variety of health care costs. Grow your HSA with

pre-tax contributions, Macy's, Inc. contributions and incentives

you earn.

OOP Maximum: The Plan pays 100% of eligible costs. Reach this phase sooner

in-network.

Preventive Care: Covered at 100% with in-network doctors. Deductible does not

apply.

**Coinsurance:** You and the Plan share the costs of covered services in this

phase. Your amount and percentage are lower in-network.

Deductible: You pay for the full cost of services in this phase - from your

pocket or from your HSA.

Premium: Both you and Macy's, Inc. contribute to your monthly premium.